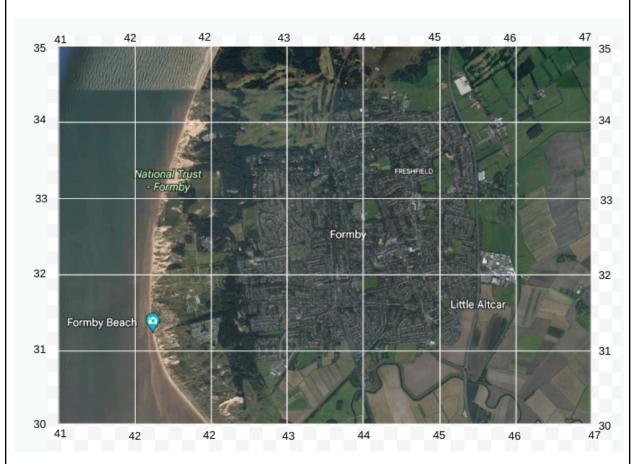

#### Activity 2:

Use google earth to help identify and locate human and physical features of Formby.

Mark locations of human and physical features on a map

### Possible resource

https://gridreferencefinder.com/#gr=SD2927707852|Point s Al1

### **Activity 3:**

Children to use the map and grid and locate human and physical features of Formby.

### Complete the table:

| What is the feature? | Human or Physical? | Grid reference |
|----------------------|--------------------|----------------|
| Beach                | Physical           | 422-325        |
|                      |                    |                |